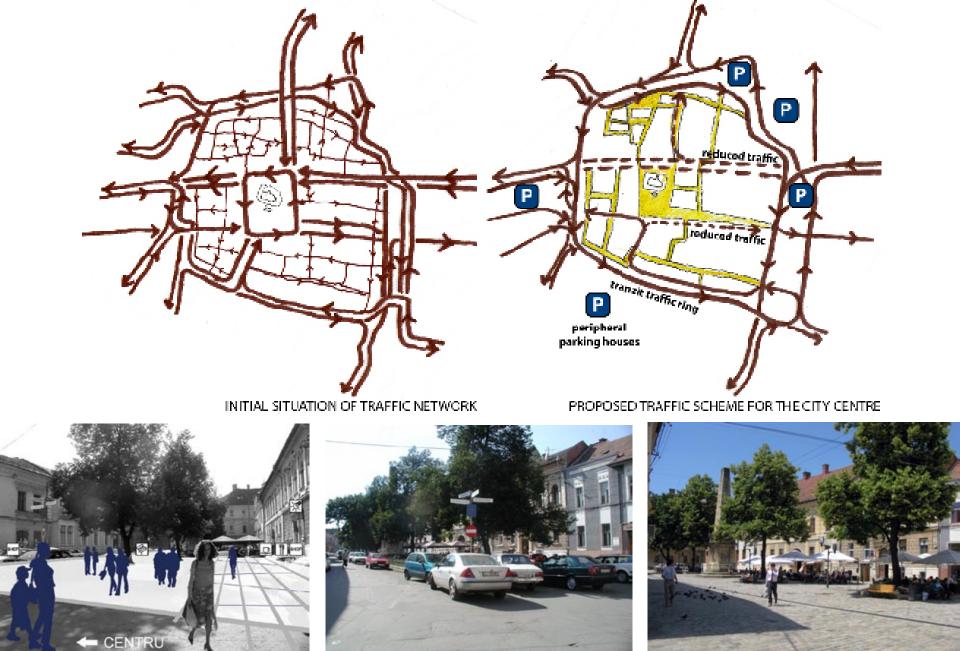

# new background for public life in Cluj

Traffic study - trigger for transforming public spaces

:: ###

2003 - nationalistic misuse of public space - 15 years of Mayor Funar

identifiying spaces for future transformation - 5 years till the first stones

planwerk

first priorities - restricting cars and new pavements

### Canalul Morii, requilifying streets 2009

Historical centre, further requalification of public spaces

Piața Muzeului, main attraction area, memories were quickly forgotten

concept and traffic study 2005

planwerk

assuring quality promoting an international contest