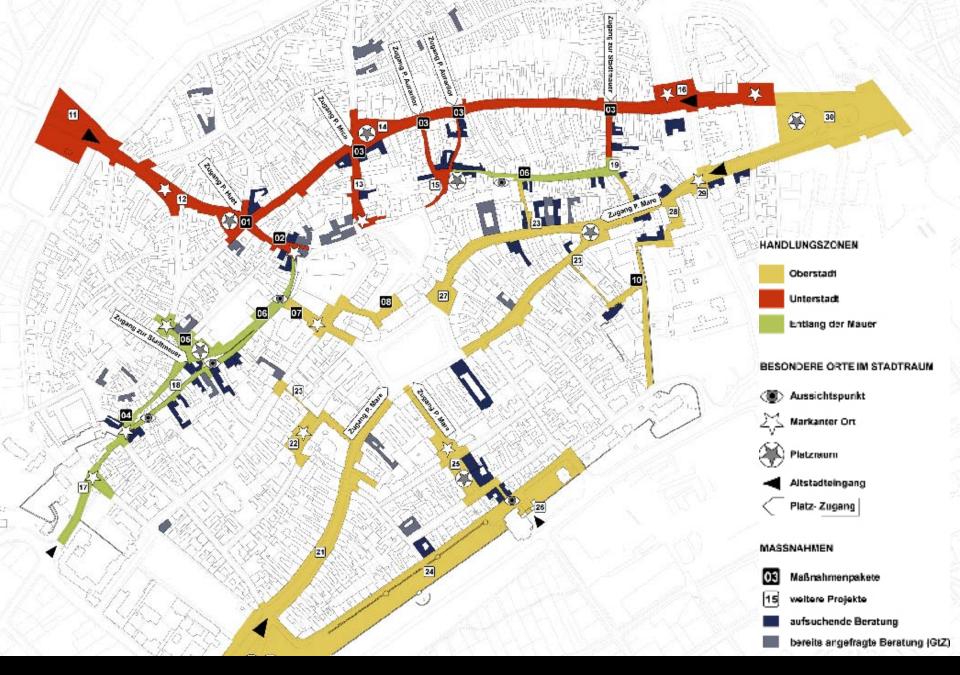

## Erlebnisraum Altstadt Sibiu

enhancing public space with small vanishing" projects

Erlebnisraum - network of projects in the public realm

planwerk

#### ZONE DE INTERVENȚIE

4

- Dans 91 🤰 Pictoria cantas finicated King de Payte 👘
  - (missi) das at lette i pre lette)
    contra del contra terreto activa e das espectados e presentados das espectados e presentados e p
- Zee, H. S. Kolanda, Tilo, Grap, [mangle-line St branch: y St. Hong] Stars production controls of Marginetic controls, do Silies, et al. Intertion 2014 and the initiation controls of minimum accords.
- Zeen G7, 3. Spectra matchang soul king in Accord de Laters, Brok Beiseld – It by Nack de 2010, water was spectra to biologicols in her kinetis in Ersis Salar. Hindra a capital - to single site boots a power, in sets power with the line spectral die.