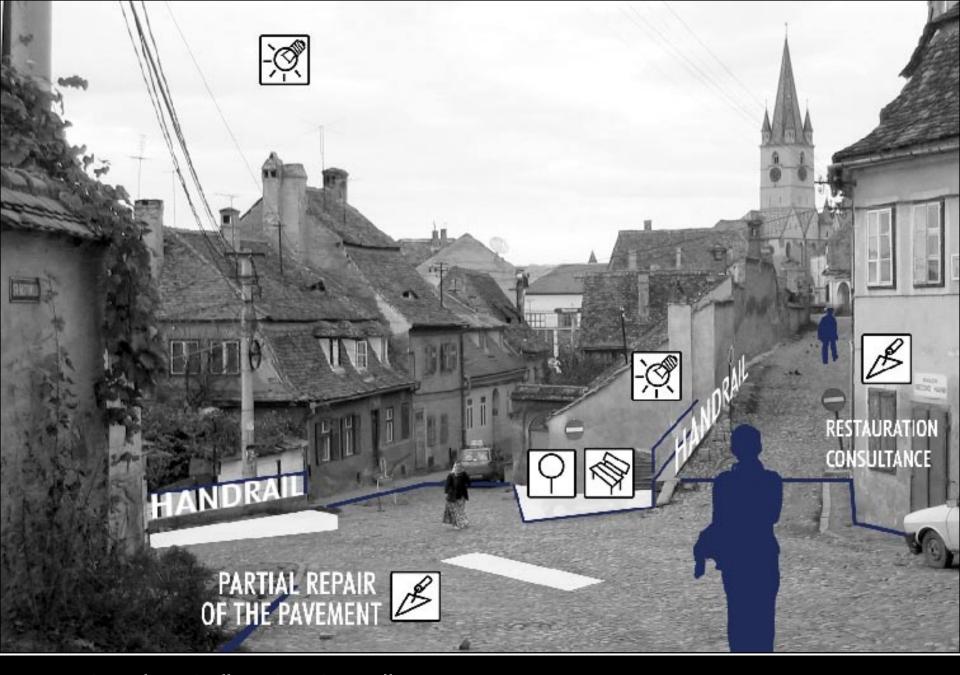

planwer

meeting place bellow the city wall - measures

meeting place bellow the city wall 2007 - the vanishing project