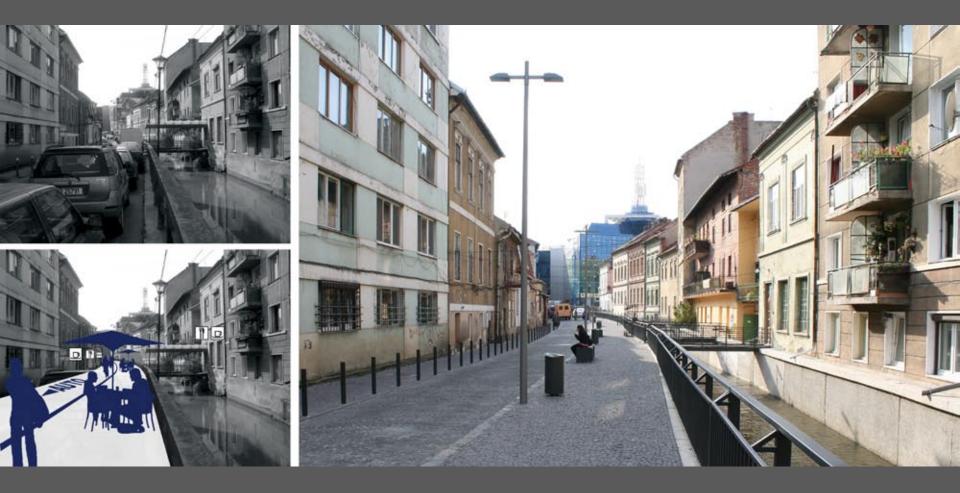

### Canalul Morii, requilifying streets 2009

Historical centre, further requalification of public spaces

Piața Muzeului, main attraction area, memories were quickly forgotten

concept and traffic study 2005