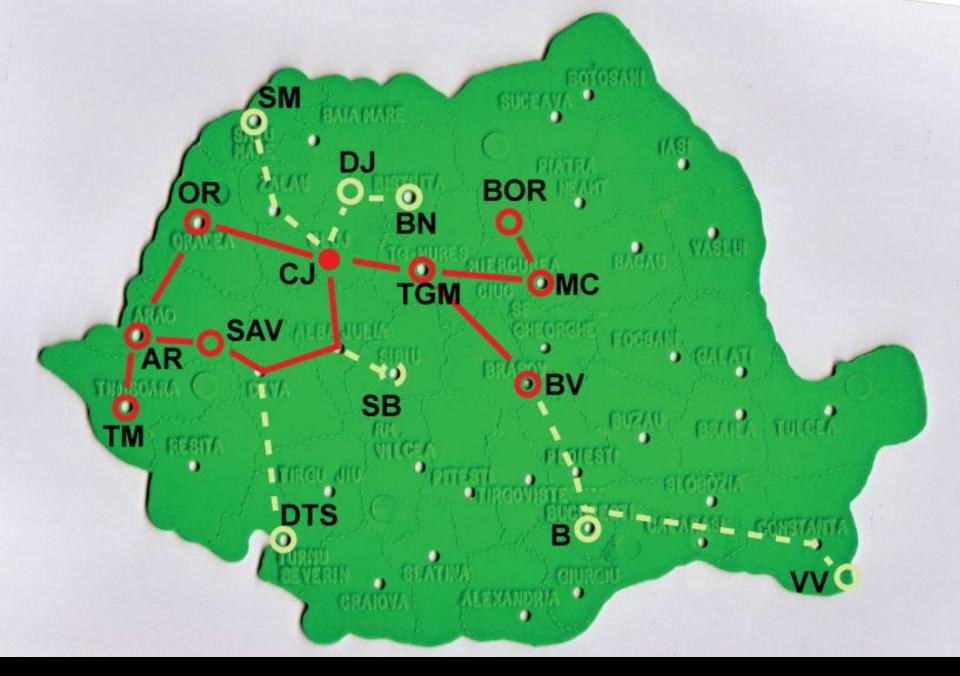

# new background for public life in Cluj

Traffic study - trigger for transforming public spaces

:: ###

2003 - nationalistic misuse of public space - 15 years of Mayor Funar

identifiying spaces for future transformation - 5 years till the first stones

planwerk

first priorities - restricting cars and new pavements

### Canalul Morii, requilifying streets 2009

Historical centre, further requalification of public spaces

Piața Muzeului, main attraction area, memories were quickly forgotten

concept and traffic study 2005

planwerk

assuring quality promoting an international contest

### contest Piața Unirii și Bulevardul Eroilor 2006

planwerk

steps of implementing the project

Bulevardul Eroilor 2005 - historical centre of cars

planwerk

Bulevardul Eroilor 2008 - expanding the useable space

Piața Unirii 2012 - first part of realisation

Piața Unirii - new space for intense social contact

Piața Unirii - TIFF

Piața Unirii - TIFF

planwerk

Piața Unirii - Re-inauguration Mathias Rex statue 110 years