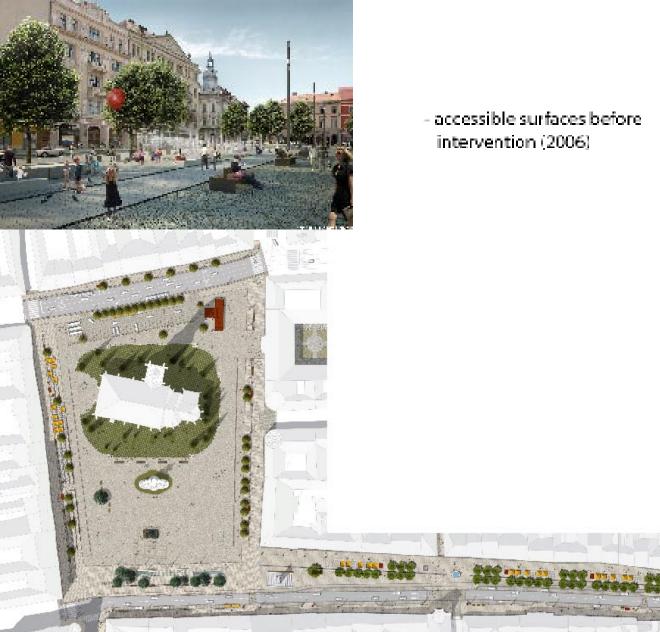

### Canalul Morii, requilifying streets 2009

Historical centre, further requalification of public spaces

Piața Muzeului, main attraction area, memories were quickly forgotten

concept and traffic study 2005

Piața Unirii 2012 - first part of realisation

Piața Unirii - new space for intense social contact

Piața Unirii - TIFF

Piața Unirii - TIFF

planwerk

Piața Unirii - Re-inauguration Mathias Rex statue 110 years