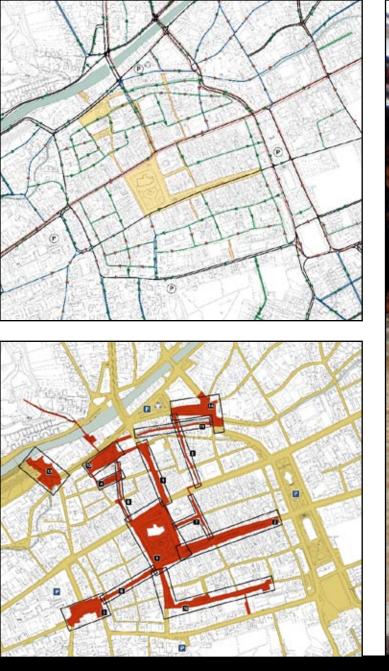

#### ZONE DE INTERVENȚIE

4

- Dans 91 🤰 Pictoria cantas finicated King de Payte 👘
  - (missi) das at lette i pre lette)
    contra del contra terreto activa e das espectados e presentados das espectados e presentados e p
- Zee, H. S. Kolanda, Tilo, Grap, [mangle-line St branch: y St. Hong] Stars production controls of Marginetic controls, do Silies, et al. Intertion 2014 and the initiation controls of minimum accords.
- Zeen G7, 3. Spectra matchang soul king in Accord de Laters, Brok Beiseld – It by Nack de 2010, water was spectra to biologicols in her kinetis in Ersis Salar. Hindra a capital - to single site boots a power, in sets power with the line spectral die.