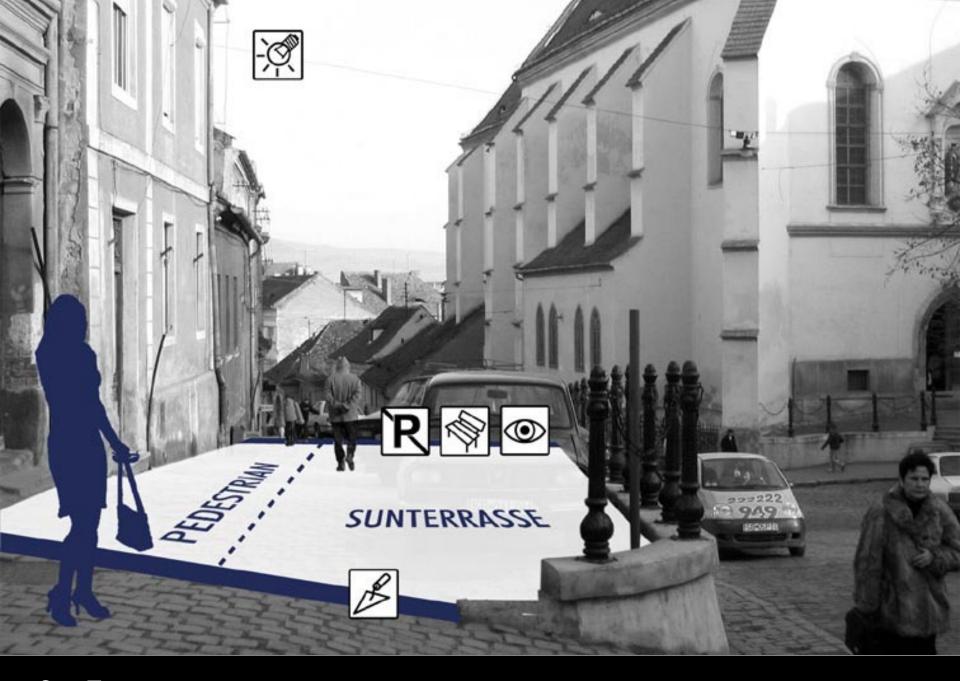

### integrated implementation - management plan of Sibiu

Cantrul Istario Sibiu

Sun Terrace - 2005

Sun Terrace - measures

planwerk

Sun Terrace - in use 2007

planwerk

meeting place bellow the city wall - 2005