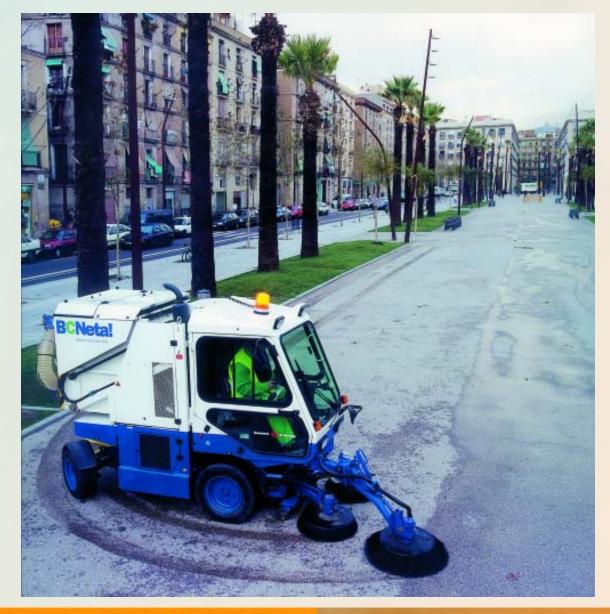

# **Cleaning Services**

| CLEANING SERVICES            |                |                     |                   |  |  |
|------------------------------|----------------|---------------------|-------------------|--|--|
| SERVICE<br>Basic Treatments  | Daily<br>Teams | Work shift          | Efficiency        |  |  |
| Manual sweeping              | 152            | Morning             | 2.4 to 3.5 km/day |  |  |
| Sweeping team with vans      | 40             | Morning             | 8 to 12 km/day    |  |  |
| Mechanical street sweeping   | 7              | 3 morning 4 night   | 25 to 35 km/day   |  |  |
| Sweeping of pedestrian areas | 10             | Morning             | 9 to 10.5 km/day  |  |  |
| Reinforcement sweeping       | 65             | 59 morning 6 night  | 8 to 11 km/day    |  |  |
| Mixed wash down              | 42             | 35 morning 7 night  | 12 to 14 km/day   |  |  |
| Manual wash down             | 12             | 5 morning 7 night   | 2.6 to 3.3 km/day |  |  |
| Mechanical wash down         | 5              | Night               | 25 km/day         |  |  |
| Mixed pressure wash down     | 45             | 25 morning 20 night | 3 to 4 km/day     |  |  |
| SERVICE                      | Daily          | Work shift          | Efficiency        |  |  |
| Specific Treatments          | Teams          |                     |                   |  |  |
| Pet excrement collection     | 4              | Morning             |                   |  |  |
| Beach cleaning               | 9              | Morning & night     |                   |  |  |
| Dead animal collection       | 1              | Morning             |                   |  |  |
| Operation teams              | 14             | Morning & afternoon |                   |  |  |

# **Combination of Different Cleaning Systems for a Better Quality**

| CLEANING SERVICES            |                |                     |                   |  |  |
|------------------------------|----------------|---------------------|-------------------|--|--|
| SERVICE<br>Basic Treatments  | Daily<br>Teams | Work shift          | Efficiency        |  |  |
| Manual sweeping              | 152            | Morning             | 2.4 to 3.5 km/day |  |  |
| Sweeping team with vans      | 40             | Morning             | 8 to 12 km/day    |  |  |
| Mechanical street sweeping   | 7              | 3 morning 4 night   | 25 to 35 km/day   |  |  |
| Sweeping of pedestrian areas | 10             | Morning             | 9 to 10.5 km/day  |  |  |
| Reinforcement sweeping       | 65             | 59 morning 6 night  | 8 to 11 km/day    |  |  |
| Mixed wash down              | 42             | 35 morning 7 night  | 12 to 14 km/day   |  |  |
| Manual wash down             | 12             | 5 morning 7 night   | 2.6 to 3.3 km/day |  |  |
| Mechanical wash down         | 5              | Night               | 25 km/day         |  |  |
| Mixed pressure wash down     | 45             | 25 morning 20 night | 3 to 4 km/day     |  |  |
| SERVICE                      | Daily          | Work shift          | Efficiency        |  |  |
| Specific Treatments          | Teams          |                     |                   |  |  |
| Pet excrement collection     | 4              | Morning             |                   |  |  |
| Beach cleaning               | 9              | Morning & night     |                   |  |  |
| Dead animal collection       | 1              | Morning             |                   |  |  |
| Operation teams              | 14             | Morning & afternoon |                   |  |  |