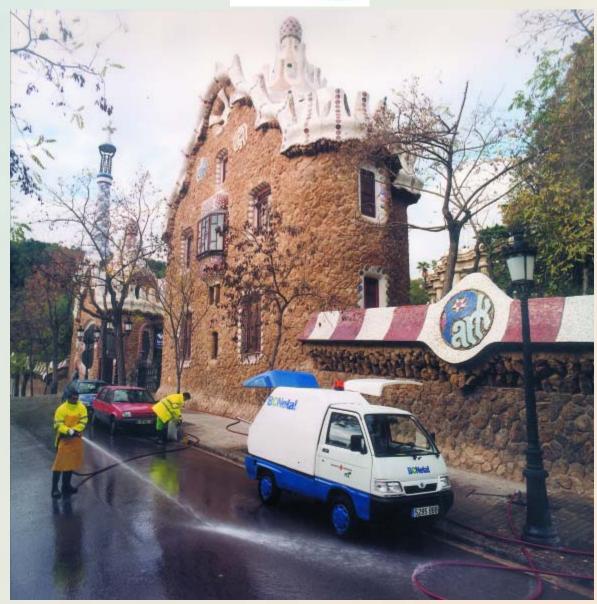

# **Cleaning Services**

| CLEANING SERVICES            |                |                     |                   |  |  |
|------------------------------|----------------|---------------------|-------------------|--|--|
| SERVICE<br>Basic Treatments  | Daily<br>Teams | Work shift          | Efficiency        |  |  |
| Manual sweeping              | 152            | Morning             | 2.4 to 3.5 km/day |  |  |
| Sweeping team with vans      | 40             | Morning             | 8 to 12 km/day    |  |  |
| Mechanical street sweeping   | 7              | 3 morning 4 night   | 25 to 35 km/day   |  |  |
| Sweeping of pedestrian areas | 10             | Morning             | 9 to 10.5 km/day  |  |  |
| Reinforcement sweeping       | 65             | 59 morning 6 night  | 8 to 11 km/day    |  |  |
| Mixed wash down              | 42             | 35 morning 7 night  | 12 to 14 km/day   |  |  |
| Manual wash down             | 12             | 5 morning 7 night   | 2.6 to 3.3 km/day |  |  |
| Mechanical wash down         | 5              | Night               | 25 km/day         |  |  |
| Mixed pressure wash down     | 45             | 25 morning 20 night | 3 to 4 km/day     |  |  |
| SERVICE                      | Daily          | Work shift          | Efficiency        |  |  |
| Specific Treatments          | Teams          |                     |                   |  |  |
| Pet excrement collection     | 4              | Morning             |                   |  |  |
| Beach cleaning               | 9              | Morning & night     |                   |  |  |
| Dead animal collection       | 1              | Morning             |                   |  |  |
| Operation teams              | 14             | Morning & afternoon |                   |  |  |

# **Combination of Different Cleaning Systems for a Better Quality**

| CLEANING SERVICES            |                |                     |                   |  |  |
|------------------------------|----------------|---------------------|-------------------|--|--|
| SERVICE<br>Basic Treatments  | Daily<br>Teams | Work shift          | Efficiency        |  |  |
| Manual sweeping              | 152            | Morning             | 2.4 to 3.5 km/day |  |  |
| Sweeping team with vans      | 40             | Morning             | 8 to 12 km/day    |  |  |
| Mechanical street sweeping   | 7              | 3 morning 4 night   | 25 to 35 km/day   |  |  |
| Sweeping of pedestrian areas | 10             | Morning             | 9 to 10.5 km/day  |  |  |
| Reinforcement sweeping       | 65             | 59 morning 6 night  | 8 to 11 km/day    |  |  |
| Mixed wash down              | 42             | 35 morning 7 night  | 12 to 14 km/day   |  |  |
| Manual wash down             | 12             | 5 morning 7 night   | 2.6 to 3.3 km/day |  |  |
| Mechanical wash down         | 5              | Night               | 25 km/day         |  |  |
| Mixed pressure wash down     | 45             | 25 morning 20 night | 3 to 4 km/day     |  |  |
| SERVICE                      | Daily          | Work shift          | Efficiency        |  |  |
| Specific Treatments          | Teams          |                     |                   |  |  |
| Pet excrement collection     | 4              | Morning             |                   |  |  |
| Beach cleaning               | 9              | Morning & night     |                   |  |  |
| Dead animal collection       | 1              | Morning             |                   |  |  |
| Operation teams              | 14             | Morning & afternoon |                   |  |  |