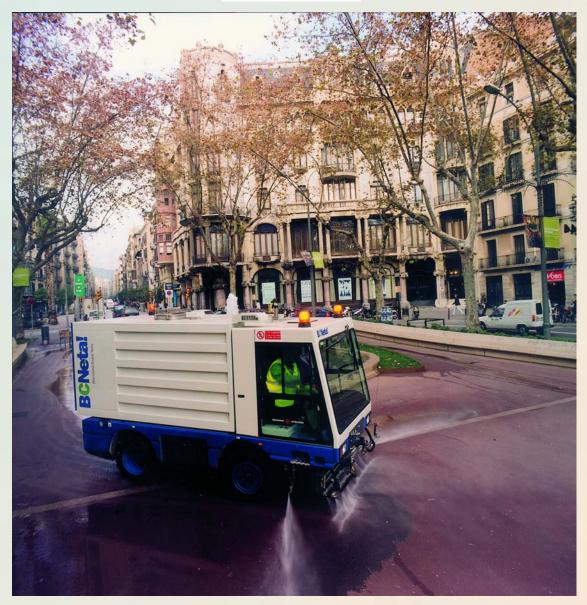

# **Cleaning Services**

| CLEANING SERVICES            |                |                     |                   |  |  |
|------------------------------|----------------|---------------------|-------------------|--|--|
| SERVICE<br>Basic Treatments  | Daily<br>Teams | Work shift          | Efficiency        |  |  |
| Manual sweeping              | 152            | Morning             | 2.4 to 3.5 km/day |  |  |
| Sweeping team with vans      | 40             | Morning             | 8 to 12 km/day    |  |  |
| Mechanical street sweeping   | 7              | 3 morning 4 night   | 25 to 35 km/day   |  |  |
| Sweeping of pedestrian areas | 10             | Morning             | 9 to 10.5 km/day  |  |  |
| Reinforcement sweeping       | 65             | 59 morning 6 night  | 8 to 11 km/day    |  |  |
| Mixed wash down              | 42             | 35 morning 7 night  | 12 to 14 km/day   |  |  |
| Manual wash down             | 12             | 5 morning 7 night   | 2.6 to 3.3 km/day |  |  |
| Mechanical wash down         | 5              | Night               | 25 km/day         |  |  |
| Mixed pressure wash down     | 45             | 25 morning 20 night | 3 to 4 km/day     |  |  |
| SERVICE                      | Daily          | Work shift          | Efficiency        |  |  |
| Specific Treatments          | Teams          |                     |                   |  |  |
| Pet excrement collection     | 4              | Morning             |                   |  |  |
| Beach cleaning               | 9              | Morning & night     |                   |  |  |
| Dead animal collection       | 1              | Morning             |                   |  |  |
| Operation teams              | 14             | Morning & afternoon |                   |  |  |

# **Combination of Different Cleaning Systems for a Better Quality**

| CLEANING SERVICES            |                |                     |                   |  |  |
|------------------------------|----------------|---------------------|-------------------|--|--|
| SERVICE<br>Basic Treatments  | Daily<br>Teams | Work shift          | Efficiency        |  |  |
| Manual sweeping              | 152            | Morning             | 2.4 to 3.5 km/day |  |  |
| Sweeping team with vans      | 40             | Morning             | 8 to 12 km/day    |  |  |
| Mechanical street sweeping   | 7              | 3 morning 4 night   | 25 to 35 km/day   |  |  |
| Sweeping of pedestrian areas | 10             | Morning             | 9 to 10.5 km/day  |  |  |
| Reinforcement sweeping       | 65             | 59 morning 6 night  | 8 to 11 km/day    |  |  |
| Mixed wash down              | 42             | 35 morning 7 night  | 12 to 14 km/day   |  |  |
| Manual wash down             | 12             | 5 morning 7 night   | 2.6 to 3.3 km/day |  |  |
| Mechanical wash down         | 5              | Night               | 25 km/day         |  |  |
| Mixed pressure wash down     | 45             | 25 morning 20 night | 3 to 4 km/day     |  |  |
| SERVICE                      | Daily          | Work shift          | Efficiency        |  |  |
| Specific Treatments          | Teams          |                     |                   |  |  |
| Pet excrement collection     | 4              | Morning             |                   |  |  |
| Beach cleaning               | 9              | Morning & night     |                   |  |  |
| Dead animal collection       | 1              | Morning             |                   |  |  |
| Operation teams              | 14             | Morning & afternoon |                   |  |  |