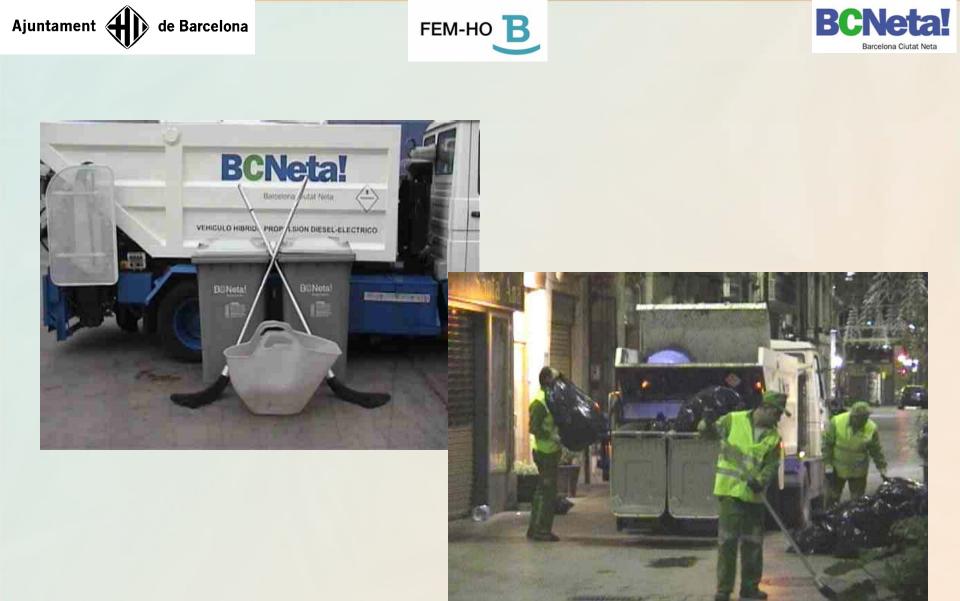

# **Cleaning Services**

| CLEANING SERVICES            |                |                     |                   |  |  |
|------------------------------|----------------|---------------------|-------------------|--|--|
| SERVICE<br>Basic Treatments  | Daily<br>Teams | Work shift          | Efficiency        |  |  |
| Manual sweeping              | 152            | Morning             | 2.4 to 3.5 km/day |  |  |
| Sweeping team with vans      | 40             | Morning             | 8 to 12 km/day    |  |  |
| Mechanical street sweeping   | 7              | 3 morning 4 night   | 25 to 35 km/day   |  |  |
| Sweeping of pedestrian areas | 10             | Morning             | 9 to 10.5 km/day  |  |  |
| Reinforcement sweeping       | 65             | 59 morning 6 night  | 8 to 11 km/day    |  |  |
| Mixed wash down              | 42             | 35 morning 7 night  | 12 to 14 km/day   |  |  |
| Manual wash down             | 12             | 5 morning 7 night   | 2.6 to 3.3 km/day |  |  |
| Mechanical wash down         | 5              | Night               | 25 km/day         |  |  |
| Mixed pressure wash down     | 45             | 25 morning 20 night | 3 to 4 km/day     |  |  |
| SERVICE                      | Daily          | Work shift          | Efficiency        |  |  |
| Specific Treatments          | Teams          |                     |                   |  |  |
| Pet excrement collection     | 4              | Morning             |                   |  |  |
| Beach cleaning               | 9              | Morning & night     |                   |  |  |
| Dead animal collection       | 1              | Morning             |                   |  |  |
| Operation teams              | 14             | Morning & afternoon |                   |  |  |

# **Combination of Different Cleaning Systems for a Better Quality**

| CLEANING SERVICES            |                |                     |                   |  |  |
|------------------------------|----------------|---------------------|-------------------|--|--|
| SERVICE<br>Basic Treatments  | Daily<br>Teams | Work shift          | Efficiency        |  |  |
| Manual sweeping              | 152            | Morning             | 2.4 to 3.5 km/day |  |  |
| Sweeping team with vans      | 40             | Morning             | 8 to 12 km/day    |  |  |
| Mechanical street sweeping   | 7              | 3 morning 4 night   | 25 to 35 km/day   |  |  |
| Sweeping of pedestrian areas | 10             | Morning             | 9 to 10.5 km/day  |  |  |
| Reinforcement sweeping       | 65             | 59 morning 6 night  | 8 to 11 km/day    |  |  |
| Mixed wash down              | 42             | 35 morning 7 night  | 12 to 14 km/day   |  |  |
| Manual wash down             | 12             | 5 morning 7 night   | 2.6 to 3.3 km/day |  |  |
| Mechanical wash down         | 5              | Night               | 25 km/day         |  |  |
| Mixed pressure wash down     | 45             | 25 morning 20 night | 3 to 4 km/day     |  |  |
| SERVICE                      | Daily          | Work shift          | Efficiency        |  |  |
| Specific Treatments          | Teams          |                     |                   |  |  |
| Pet excrement collection     | 4              | Morning             |                   |  |  |
| Beach cleaning               | 9              | Morning & night     |                   |  |  |
| Dead animal collection       | 1              | Morning             |                   |  |  |
| Operation teams              | 14             | Morning & afternoon |                   |  |  |