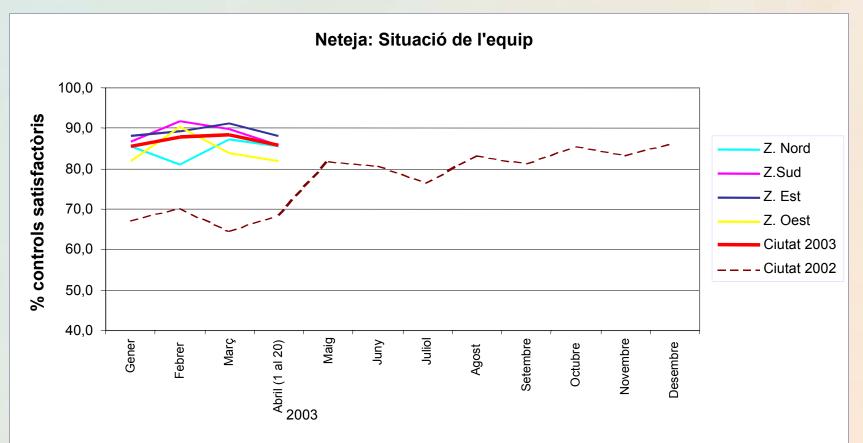

# **Quality Control (1): Citizens' evaluation**

Citizens' phone calls (010) are monitored and analysed. As a result we obtain a weekly indicator system

#### Ex. bulky waste in streets => 2.500 calls/week

CLEANER CITIES - CLEANER ENVIRONMENT From Littering to Producer Responsibility

oDt#Wien

# **Quality Control (2): Internal Indicators**

An external company is doing the daily quality control of the cleaning and waste collection equipment and service.

ARAOSYSTEM

CLEANER CITIES - CLEANER ENVIRONMENT From Littering to Producer Responsibility