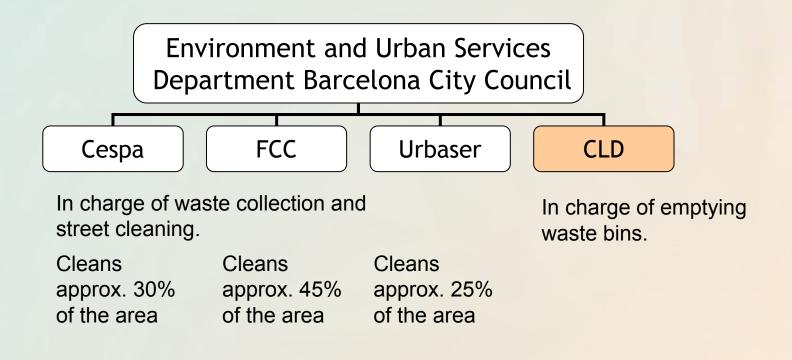

#### Waste and cleansing responsibility by area

CLEANER CITIES - CLEANER ENVIRONMENT From Littering to Producer Responsibility