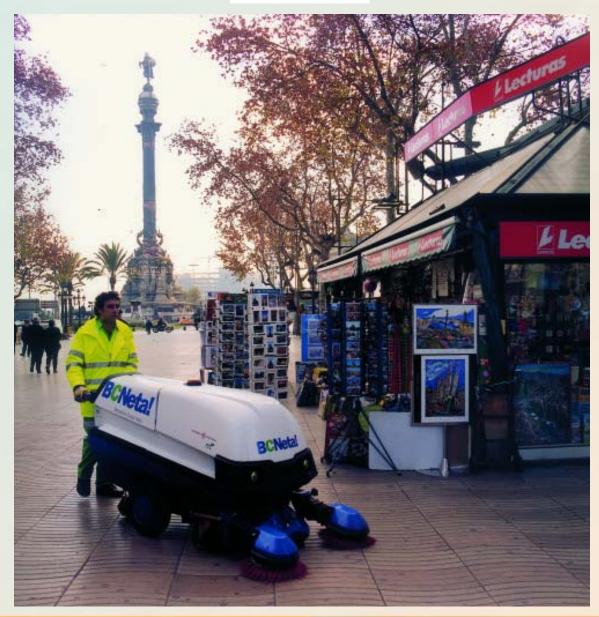

# **Cleaning Services**

| CLEANING SERVICES            |                |                     |                   |  |  |
|------------------------------|----------------|---------------------|-------------------|--|--|
| SERVICE<br>Basic Treatments  | Daily<br>Teams | Work shift          | Efficiency        |  |  |
| Manual sweeping              | 152            | Morning             | 2.4 to 3.5 km/day |  |  |
| Sweeping team with vans      | 40             | Morning             | 8 to 12 km/day    |  |  |
| Mechanical street sweeping   | 7              | 3 morning 4 night   | 25 to 35 km/day   |  |  |
| Sweeping of pedestrian areas | 10             | Morning             | 9 to 10.5 km/day  |  |  |
| Reinforcement sweeping       | 65             | 59 morning 6 night  | 8 to 11 km/day    |  |  |
| Mixed wash down              | 42             | 35 morning 7 night  | 12 to 14 km/day   |  |  |
| Manual wash down             | 12             | 5 morning 7 night   | 2.6 to 3.3 km/day |  |  |
| Mechanical wash down         | 5              | Night               | 25 km/day         |  |  |
| Mixed pressure wash down     | 45             | 25 morning 20 night | 3 to 4 km/day     |  |  |
| SERVICE                      | Daily          | Work shift          | Efficiency        |  |  |
| Specific Treatments          | Teams          |                     |                   |  |  |
| Pet excrement collection     | 4              | Morning             |                   |  |  |
| Beach cleaning               | 9              | Morning & night     |                   |  |  |
| Dead animal collection       | 1              | Morning             |                   |  |  |
| Operation teams              | 14             | Morning & afternoon |                   |  |  |

# **Combination of Different Cleaning Systems for a Better Quality**

| CLEANING SERVICES            |                |                     |                   |  |  |
|------------------------------|----------------|---------------------|-------------------|--|--|
| SERVICE<br>Basic Treatments  | Daily<br>Teams | Work shift          | Efficiency        |  |  |
| Manual sweeping              | 152            | Morning             | 2.4 to 3.5 km/day |  |  |
| Sweeping team with vans      | 40             | Morning             | 8 to 12 km/day    |  |  |
| Mechanical street sweeping   | 7              | 3 morning 4 night   | 25 to 35 km/day   |  |  |
| Sweeping of pedestrian areas | 10             | Morning             | 9 to 10.5 km/day  |  |  |
| Reinforcement sweeping       | 65             | 59 morning 6 night  | 8 to 11 km/day    |  |  |
| Mixed wash down              | 42             | 35 morning 7 night  | 12 to 14 km/day   |  |  |
| Manual wash down             | 12             | 5 morning 7 night   | 2.6 to 3.3 km/day |  |  |
| Mechanical wash down         | 5              | Night               | 25 km/day         |  |  |
| Mixed pressure wash down     | 45             | 25 morning 20 night | 3 to 4 km/day     |  |  |
| SERVICE                      | Daily          | Work shift          | Efficiency        |  |  |
| Specific Treatments          | Teams          |                     |                   |  |  |
| Pet excrement collection     | 4              | Morning             |                   |  |  |
| Beach cleaning               | 9              | Morning & night     |                   |  |  |
| Dead animal collection       | 1              | Morning             |                   |  |  |
| Operation teams              | 14             | Morning & afternoon |                   |  |  |