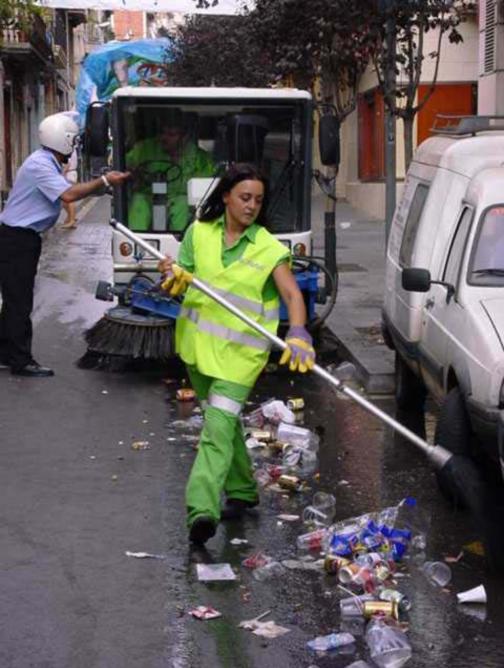

# **Street Cleaning in Barcelona**

# **Cleaning Services**

| CLEANING SERVICES            |                |                     |                   |  |  |
|------------------------------|----------------|---------------------|-------------------|--|--|
| SERVICE<br>Basic Treatments  | Daily<br>Teams | Work shift          | Efficiency        |  |  |
| Manual sweeping              | 152            | Morning             | 2.4 to 3.5 km/day |  |  |
| Sweeping team with vans      | 40             | Morning             | 8 to 12 km/day    |  |  |
| Mechanical street sweeping   | 7              | 3 morning 4 night   | 25 to 35 km/day   |  |  |
| Sweeping of pedestrian areas | 10             | Morning             | 9 to 10.5 km/day  |  |  |
| Reinforcement sweeping       | 65             | 59 morning 6 night  | 8 to 11 km/day    |  |  |
| Mixed wash down              | 42             | 35 morning 7 night  | 12 to 14 km/day   |  |  |
| Manual wash down             | 12             | 5 morning 7 night   | 2.6 to 3.3 km/day |  |  |
| Mechanical wash down         | 5              | Night               | 25 km/day         |  |  |
| Mixed pressure wash down     | 45             | 25 morning 20 night | 3 to 4 km/day     |  |  |
| SERVICE                      | Daily          | Work shift          | Efficiency        |  |  |
| Specific Treatments          | Teams          |                     |                   |  |  |
| Pet excrement collection     | 4              | Morning             |                   |  |  |
| Beach cleaning               | 9              | Morning & night     |                   |  |  |
| Dead animal collection       | 1              | Morning             |                   |  |  |
| Operation teams              | 14             | Morning & afternoon |                   |  |  |