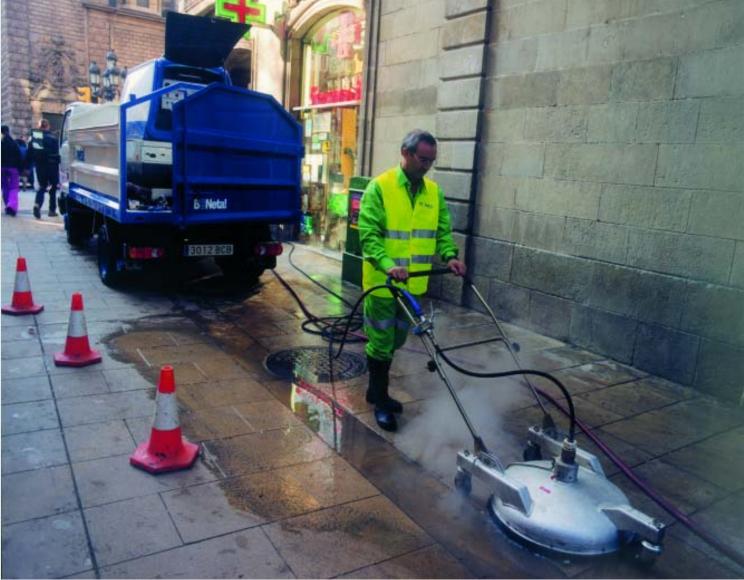

# **Cleaning Services**

| CLEANING SERVICES            |                |                     |                   |  |  |
|------------------------------|----------------|---------------------|-------------------|--|--|
| SERVICE<br>Basic Treatments  | Daily<br>Teams | Work shift          | Efficiency        |  |  |
| Manual sweeping              | 152            | Morning             | 2.4 to 3.5 km/day |  |  |
| Sweeping team with vans      | 40             | Morning             | 8 to 12 km/day    |  |  |
| Mechanical street sweeping   | 7              | 3 morning 4 night   | 25 to 35 km/day   |  |  |
| Sweeping of pedestrian areas | 10             | Morning             | 9 to 10.5 km/day  |  |  |
| Reinforcement sweeping       | 65             | 59 morning 6 night  | 8 to 11 km/day    |  |  |
| Mixed wash down              | 42             | 35 morning 7 night  | 12 to 14 km/day   |  |  |
| Manual wash down             | 12             | 5 morning 7 night   | 2.6 to 3.3 km/day |  |  |
| Mechanical wash down         | 5              | Night               | 25 km/day         |  |  |
| Mixed pressure wash down     | 45             | 25 morning 20 night | 3 to 4 km/day     |  |  |
| SERVICE                      | Daily          | Work shift          | Efficiency        |  |  |
| Specific Treatments          | Teams          |                     |                   |  |  |
| Pet excrement collection     | 4              | Morning             |                   |  |  |
| Beach cleaning               | 9              | Morning & night     |                   |  |  |
| Dead animal collection       | 1              | Morning             |                   |  |  |
| Operation teams              | 14             | Morning & afternoon |                   |  |  |

# **Combination of Different Cleaning Systems for a Better Quality**

| CLEANING SERVICES            |                |                     |                   |  |  |
|------------------------------|----------------|---------------------|-------------------|--|--|
| SERVICE<br>Basic Treatments  | Daily<br>Teams | Work shift          | Efficiency        |  |  |
| Manual sweeping              | 152            | Morning             | 2.4 to 3.5 km/day |  |  |
| Sweeping team with vans      | 40             | Morning             | 8 to 12 km/day    |  |  |
| Mechanical street sweeping   | 7              | 3 morning 4 night   | 25 to 35 km/day   |  |  |
| Sweeping of pedestrian areas | 10             | Morning             | 9 to 10.5 km/day  |  |  |
| Reinforcement sweeping       | 65             | 59 morning 6 night  | 8 to 11 km/day    |  |  |
| Mixed wash down              | 42             | 35 morning 7 night  | 12 to 14 km/day   |  |  |
| Manual wash down             | 12             | 5 morning 7 night   | 2.6 to 3.3 km/day |  |  |
| Mechanical wash down         | 5              | Night               | 25 km/day         |  |  |
| Mixed pressure wash down     | 45             | 25 morning 20 night | 3 to 4 km/day     |  |  |
| SERVICE                      | Daily          | Work shift          | Efficiency        |  |  |
| Specific Treatments          | Teams          |                     |                   |  |  |
| Pet excrement collection     | 4              | Morning             |                   |  |  |
| Beach cleaning               | 9              | Morning & night     |                   |  |  |
| Dead animal collection       | 1              | Morning             |                   |  |  |
| Operation teams              | 14             | Morning & afternoon |                   |  |  |