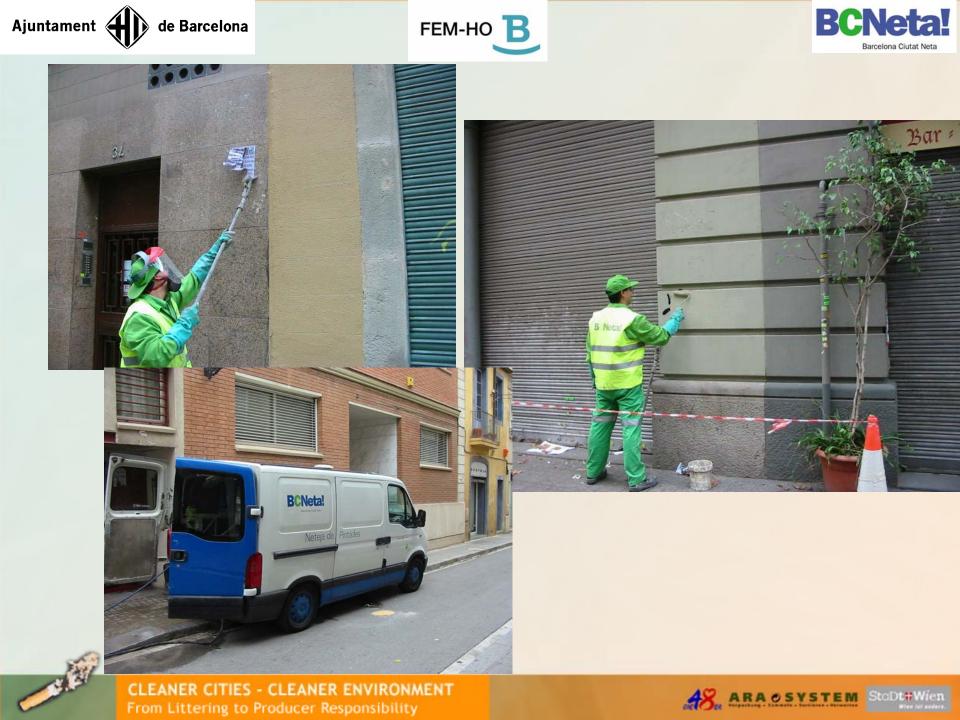

# **Graffiti and Flyposting**

Number of teams 10

| Graffiti and flyposting | Added for 2002 |
|-------------------------|----------------|
| Number of interventions | 27.354         |
| m <sup>2</sup> cleaned  | 102.377        |