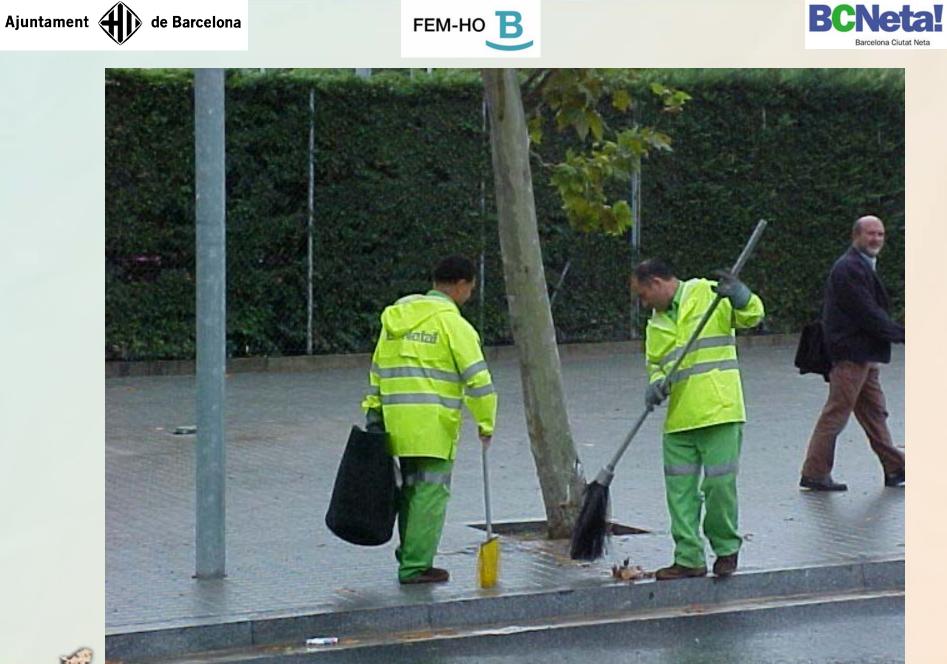

# **Street Cleaning in Barcelona**

# **Cleaning Services**

| CLEANING SERVICES            |                |                     |                   |  |  |
|------------------------------|----------------|---------------------|-------------------|--|--|
| SERVICE<br>Basic Treatments  | Daily<br>Teams | Work shift          | Efficiency        |  |  |
| Manual sweeping              | 152            | Morning             | 2.4 to 3.5 km/day |  |  |
| Sweeping team with vans      | 40             | Morning             | 8 to 12 km/day    |  |  |
| Mechanical street sweeping   | 7              | 3 morning 4 night   | 25 to 35 km/day   |  |  |
| Sweeping of pedestrian areas | 10             | Morning             | 9 to 10.5 km/day  |  |  |
| Reinforcement sweeping       | 65             | 59 morning 6 night  | 8 to 11 km/day    |  |  |
| Mixed wash down              | 42             | 35 morning 7 night  | 12 to 14 km/day   |  |  |
| Manual wash down             | 12             | 5 morning 7 night   | 2.6 to 3.3 km/day |  |  |
| Mechanical wash down         | 5              | Night               | 25 km/day         |  |  |
| Mixed pressure wash down     | 45             | 25 morning 20 night | 3 to 4 km/day     |  |  |
| SERVICE                      | Daily          | Work shift          | Efficiency        |  |  |
| Specific Treatments          | Teams          |                     |                   |  |  |
| Pet excrement collection     | 4              | Morning             |                   |  |  |
| Beach cleaning               | 9              | Morning & night     |                   |  |  |
| Dead animal collection       | 1              | Morning             |                   |  |  |
| Operation teams              | 14             | Morning & afternoon |                   |  |  |