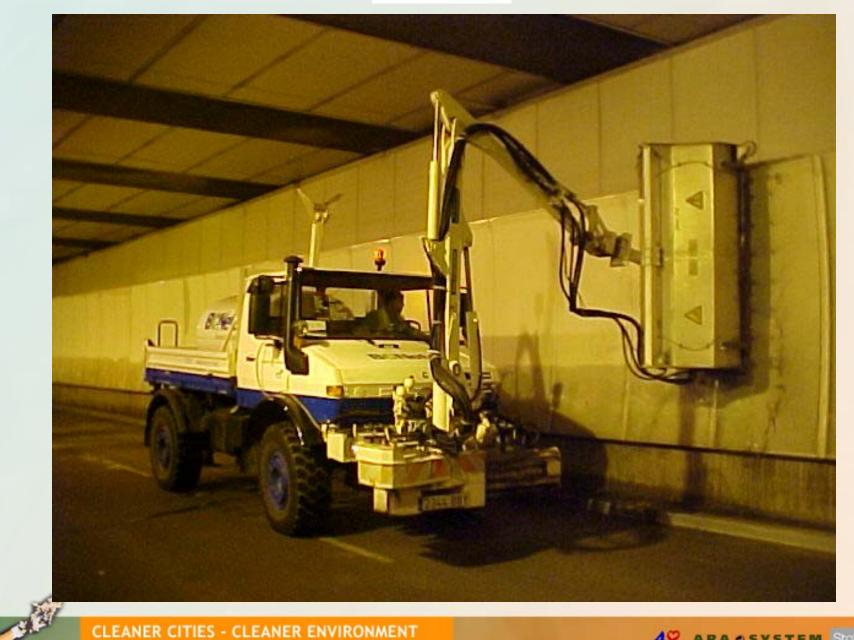

# **Graffiti and Flyposting**

Number of teams 10

| Graffiti and flyposting | Added for 2002 |
|-------------------------|----------------|
| Number of interventions | 27.354         |
| m <sup>2</sup> cleaned  | 102.377        |