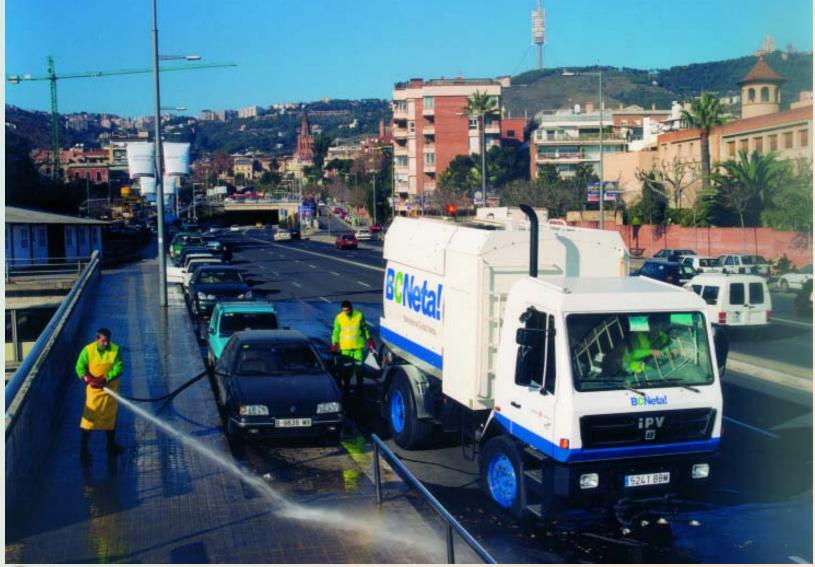

# **Cleaning Services**

| CLEANING SERVICES            |                |                     |                   |  |  |
|------------------------------|----------------|---------------------|-------------------|--|--|
| SERVICE<br>Basic Treatments  | Daily<br>Teams | Work shift          | Efficiency        |  |  |
| Manual sweeping              | 152            | Morning             | 2.4 to 3.5 km/day |  |  |
| Sweeping team with vans      | 40             | Morning             | 8 to 12 km/day    |  |  |
| Mechanical street sweeping   | 7              | 3 morning 4 night   | 25 to 35 km/day   |  |  |
| Sweeping of pedestrian areas | 10             | Morning             | 9 to 10.5 km/day  |  |  |
| Reinforcement sweeping       | 65             | 59 morning 6 night  | 8 to 11 km/day    |  |  |
| Mixed wash down              | 42             | 35 morning 7 night  | 12 to 14 km/day   |  |  |
| Manual wash down             | 12             | 5 morning 7 night   | 2.6 to 3.3 km/day |  |  |
| Mechanical wash down         | 5              | Night               | 25 km/day         |  |  |
| Mixed pressure wash down     | 45             | 25 morning 20 night | 3 to 4 km/day     |  |  |
| SERVICE                      | Daily          | Work shift          | Efficiency        |  |  |
| Specific Treatments          | Teams          |                     |                   |  |  |
| Pet excrement collection     | 4              | Morning             |                   |  |  |
| Beach cleaning               | 9              | Morning & night     |                   |  |  |
| Dead animal collection       | 1              | Morning             |                   |  |  |
| Operation teams              | 14             | Morning & afternoon |                   |  |  |

# **Combination of Different Cleaning Systems for a Better Quality**

| CLEANING SERVICES            |                |                     |                   |  |  |
|------------------------------|----------------|---------------------|-------------------|--|--|
| SERVICE<br>Basic Treatments  | Daily<br>Teams | Work shift          | Efficiency        |  |  |
| Manual sweeping              | 152            | Morning             | 2.4 to 3.5 km/day |  |  |
| Sweeping team with vans      | 40             | Morning             | 8 to 12 km/day    |  |  |
| Mechanical street sweeping   | 7              | 3 morning 4 night   | 25 to 35 km/day   |  |  |
| Sweeping of pedestrian areas | 10             | Morning             | 9 to 10.5 km/day  |  |  |
| Reinforcement sweeping       | 65             | 59 morning 6 night  | 8 to 11 km/day    |  |  |
| Mixed wash down              | 42             | 35 morning 7 night  | 12 to 14 km/day   |  |  |
| Manual wash down             | 12             | 5 morning 7 night   | 2.6 to 3.3 km/day |  |  |
| Mechanical wash down         | 5              | Night               | 25 km/day         |  |  |
| Mixed pressure wash down     | 45             | 25 morning 20 night | 3 to 4 km/day     |  |  |
| SERVICE                      | Daily          | Work shift          | Efficiency        |  |  |
| Specific Treatments          | Teams          |                     |                   |  |  |
| Pet excrement collection     | 4              | Morning             |                   |  |  |
| Beach cleaning               | 9              | Morning & night     |                   |  |  |
| Dead animal collection       | 1              | Morning             |                   |  |  |
| Operation teams              | 14             | Morning & afternoon |                   |  |  |