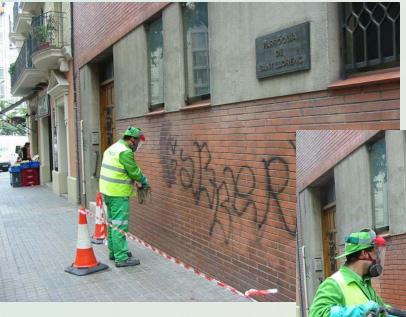

# **Graffiti and Flyposting**

Number of teams 10

| Graffiti and flyposting | Added for 2002 |
|-------------------------|----------------|
| Number of interventions | 27.354         |
| m <sup>2</sup> cleaned  | 102.377        |