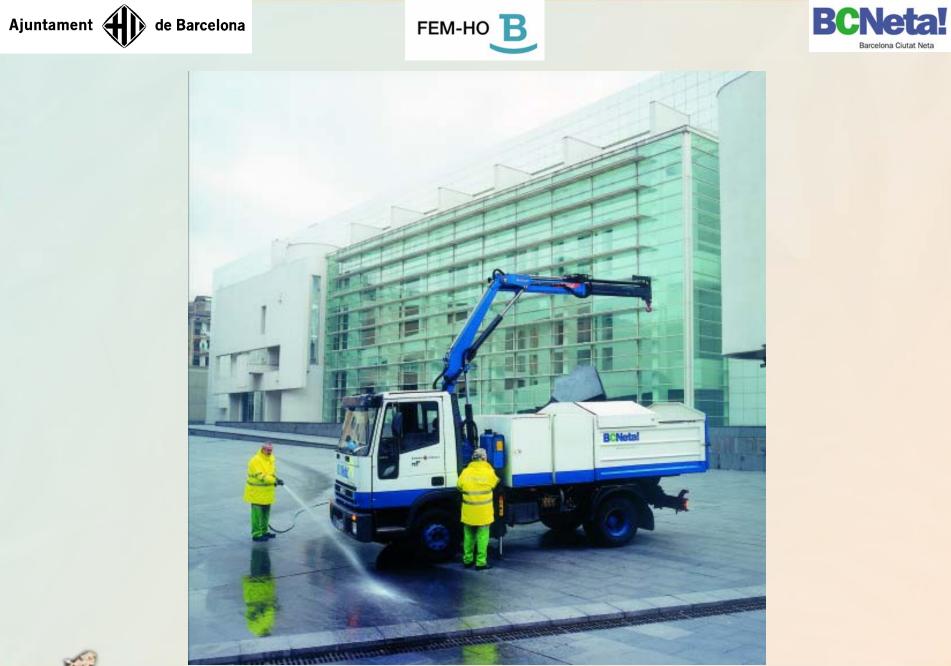

# **Cleaning Services**

| CLEANING SERVICES            |                |                     |                   |  |  |
|------------------------------|----------------|---------------------|-------------------|--|--|
| SERVICE<br>Basic Treatments  | Daily<br>Teams | Work shift          | Efficiency        |  |  |
| Manual sweeping              | 152            | Morning             | 2.4 to 3.5 km/day |  |  |
| Sweeping team with vans      | 40             | Morning             | 8 to 12 km/day    |  |  |
| Mechanical street sweeping   | 7              | 3 morning 4 night   | 25 to 35 km/day   |  |  |
| Sweeping of pedestrian areas | 10             | Morning             | 9 to 10.5 km/day  |  |  |
| Reinforcement sweeping       | 65             | 59 morning 6 night  | 8 to 11 km/day    |  |  |
| Mixed wash down              | 42             | 35 morning 7 night  | 12 to 14 km/day   |  |  |
| Manual wash down             | 12             | 5 morning 7 night   | 2.6 to 3.3 km/day |  |  |
| Mechanical wash down         | 5              | Night               | 25 km/day         |  |  |
| Mixed pressure wash down     | 45             | 25 morning 20 night | 3 to 4 km/day     |  |  |
| SERVICE                      | Daily          | Work shift          | Efficiency        |  |  |
| Specific Treatments          | Teams          |                     |                   |  |  |
| Pet excrement collection     | 4              | Morning             |                   |  |  |
| Beach cleaning               | 9              | Morning & night     |                   |  |  |
| Dead animal collection       | 1              | Morning             |                   |  |  |
| Operation teams              | 14             | Morning & afternoon |                   |  |  |

# **Combination of Different Cleaning Systems for a Better Quality**

| CLEANING SERVICES            |                |                     |                   |  |  |
|------------------------------|----------------|---------------------|-------------------|--|--|
| SERVICE<br>Basic Treatments  | Daily<br>Teams | Work shift          | Efficiency        |  |  |
| Manual sweeping              | 152            | Morning             | 2.4 to 3.5 km/day |  |  |
| Sweeping team with vans      | 40             | Morning             | 8 to 12 km/day    |  |  |
| Mechanical street sweeping   | 7              | 3 morning 4 night   | 25 to 35 km/day   |  |  |
| Sweeping of pedestrian areas | 10             | Morning             | 9 to 10.5 km/day  |  |  |
| Reinforcement sweeping       | 65             | 59 morning 6 night  | 8 to 11 km/day    |  |  |
| Mixed wash down              | 42             | 35 morning 7 night  | 12 to 14 km/day   |  |  |
| Manual wash down             | 12             | 5 morning 7 night   | 2.6 to 3.3 km/day |  |  |
| Mechanical wash down         | 5              | Night               | 25 km/day         |  |  |
| Mixed pressure wash down     | 45             | 25 morning 20 night | 3 to 4 km/day     |  |  |
| SERVICE                      | Daily          | Work shift          | Efficiency        |  |  |
| Specific Treatments          | Teams          |                     |                   |  |  |
| Pet excrement collection     | 4              | Morning             |                   |  |  |
| Beach cleaning               | 9              | Morning & night     |                   |  |  |
| Dead animal collection       | 1              | Morning             |                   |  |  |
| Operation teams              | 14             | Morning & afternoon |                   |  |  |