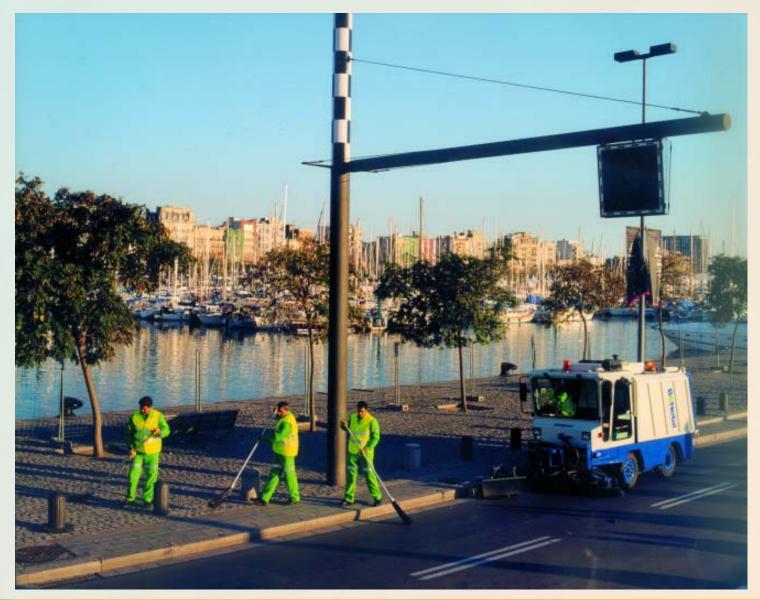

# **Street Cleaning in Barcelona**

# **Cleaning Services**

| CLEANING SERVICES            |                |                     |                   |  |  |
|------------------------------|----------------|---------------------|-------------------|--|--|
| SERVICE<br>Basic Treatments  | Daily<br>Teams | Work shift          | Efficiency        |  |  |
| Manual sweeping              | 152            | Morning             | 2.4 to 3.5 km/day |  |  |
| Sweeping team with vans      | 40             | Morning             | 8 to 12 km/day    |  |  |
| Mechanical street sweeping   | 7              | 3 morning 4 night   | 25 to 35 km/day   |  |  |
| Sweeping of pedestrian areas | 10             | Morning             | 9 to 10.5 km/day  |  |  |
| Reinforcement sweeping       | 65             | 59 morning 6 night  | 8 to 11 km/day    |  |  |
| Mixed wash down              | 42             | 35 morning 7 night  | 12 to 14 km/day   |  |  |
| Manual wash down             | 12             | 5 morning 7 night   | 2.6 to 3.3 km/day |  |  |
| Mechanical wash down         | 5              | Night               | 25 km/day         |  |  |
| Mixed pressure wash down     | 45             | 25 morning 20 night | 3 to 4 km/day     |  |  |
| SERVICE                      | Daily          | Work shift          | Efficiency        |  |  |
| Specific Treatments          | Teams          |                     |                   |  |  |
| Pet excrement collection     | 4              | Morning             |                   |  |  |
| Beach cleaning               | 9              | Morning & night     |                   |  |  |
| Dead animal collection       | 1              | Morning             |                   |  |  |
| Operation teams              | 14             | Morning & afternoon |                   |  |  |