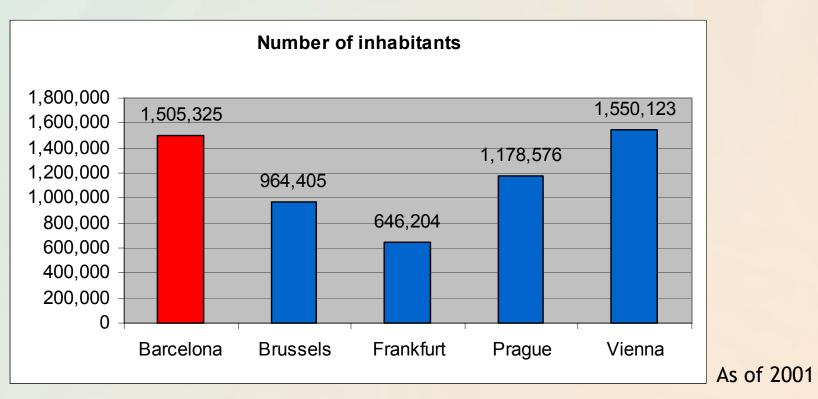

## **Barcelona - Facts and Figures**

- 1,505,325 inhabitants
- 1,309,000 m roads
- 10.8 km<sup>2</sup> road area
- 5.6 km<sup>2</sup> sidewalks

CLEANER CITIES - CLEANER ENVIRONMENT From Littering to Producer Responsibility