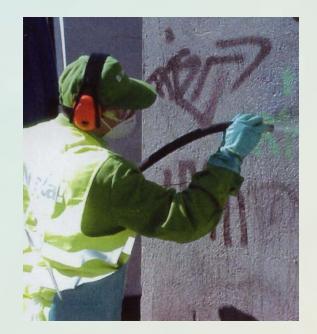

# **Graffiti and Flyposting**

Number of teams 10

| Graffiti and flyposting | Added for 2002 |
|-------------------------|----------------|
| Number of interventions | 27.354         |
| m <sup>2</sup> cleaned  | 102.377        |