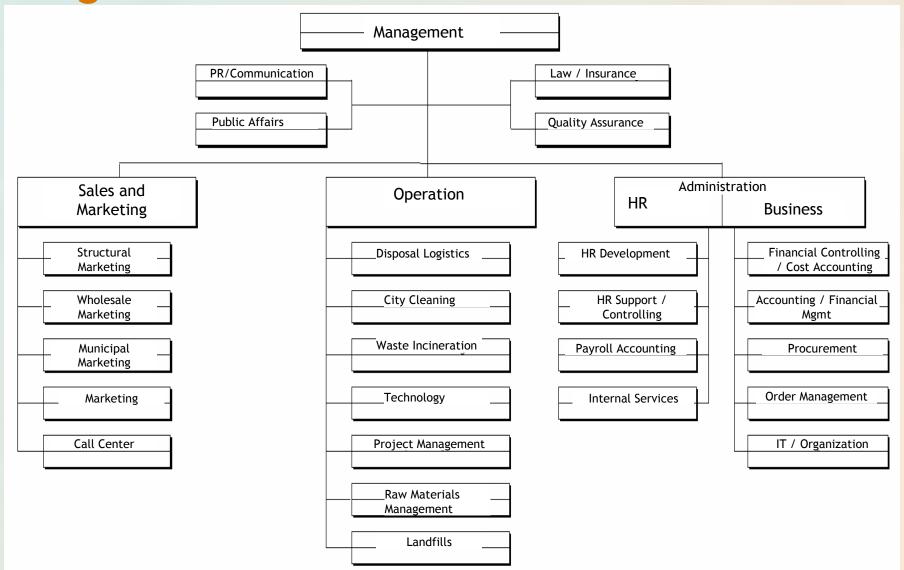

#### AKTIVE STADTREINIGUNG

Praxis und Erfahrungen aus Wien, Prag, Frankfurt, Brüssel und Barcelona

PRO-ACTIVE CITY CLEANING

Practice and experiences from Vienna, Prague, Frankfurt, Brussels and Barcelona

# Pro-Active City Cleaning: Practice and Experiences from Frankfurt

Steffen Rumler Head of Department FES-Frankfurter Entsorgungs- und Service GmbH





### Street Cleaning in Frankfurt

Carried out by FES - a private company

- 16 districts
- 6 branch-office districts
  - Management: 1 manager and 1 employee
  - Each unit has about 50-80 employees











#### **Organization Chart of FES**







### **Employees in Street Cleaning**

#### Employees in Street Cleaning (2002)

| Total employees:                                          | 394     |
|-----------------------------------------------------------|---------|
| Employees in headquarters:                                | 15      |
| Employees in administration/supervision in the districts: | 12 (+2) |
| Employees in mechanical cleaning: Number of drivers:      | 183     |
|                                                           |         |
| Number of full-time street sweepers:                      | 166     |
| Number of seasonal street sweepers:                       | 16      |
| Number of day laborers:                                   | 0       |
|                                                           |