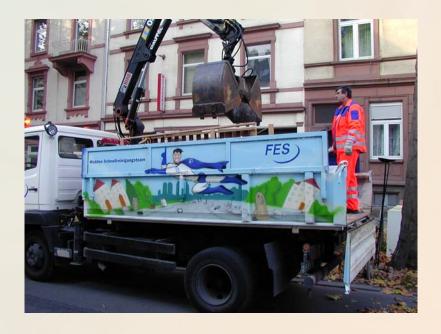

# Additional Services by FES to Improve the City's Face

- Increasing the total number of waste bins
- Selecting and mounting visually appealing and functional waste bins with ashtrays
- Cleaning major shopping streets and removing chewing gum
- Sweepers being present in busy public places
- Assembling mobile clean-up teams to remove bulky waste, illegally dumped waste etc.
- Engaging in public relations