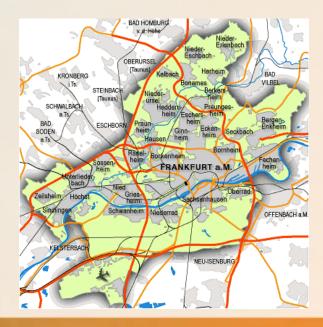

#### Frankfurt - Facts and Figures

- 646,204 inhabitants
- 1,240,000 m roads
- 43.53 km² road areas

As of 2001