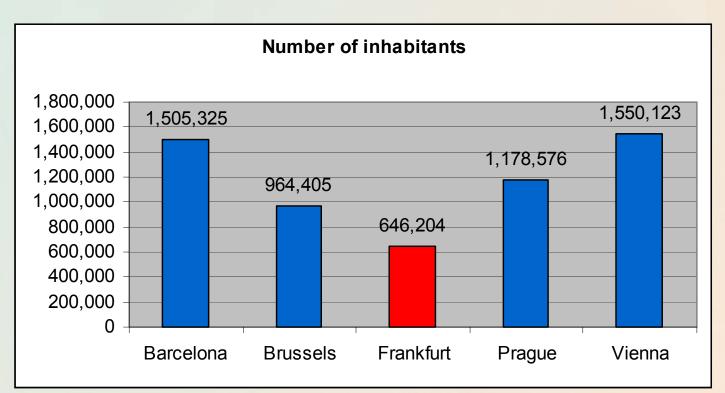

#### Frankfurt - Facts and Figures

- 646,204 inhabitants
- 1,240,000 m roads
- 43.53 km² road areas

As of 2001