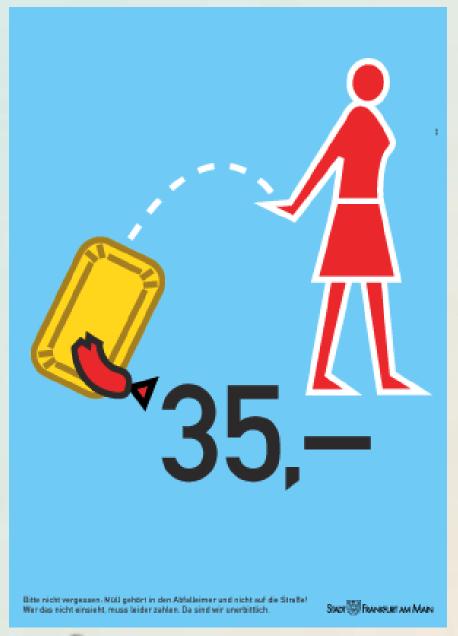

Müll macht schlechte Laune.

Dose

Handzettel Hundehaufen Kaugummi

Pommestüte Wilder Sperrmüll Zigarettenkippe

Essensreste

Bitte nicht vergezzen. Mitt gehört in den Abfalleimer und nicht auf die Straße! Wer das nicht einsieht, muss beider zahlen. Da sind wir unerbittlich.

Bitte nicht vergessen. Müll gehört in den Abfalleimer und nicht auf die Straße! Wer das nicht einsieht, muss leider zahlen. Da sind wir unerbittlich.

MANNIE STATE OF THE STATE OF TH

teuer. De sind wir unerbittlich.