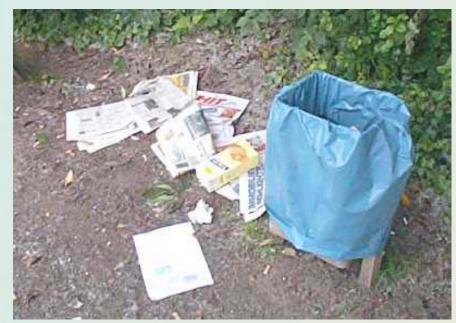

# Additional Services by FES to Improve the City's Face

- Increasing the total number of waste bins
- Selecting and mounting visually appealing and functional waste bins with ashtrays
- Cleaning major shopping streets and removing chewing gum
- Sweepers being present in busy public places
- Assembling mobile clean-up teams to remove bulky waste, illegally dumped waste etc.
- Engaging in public relations