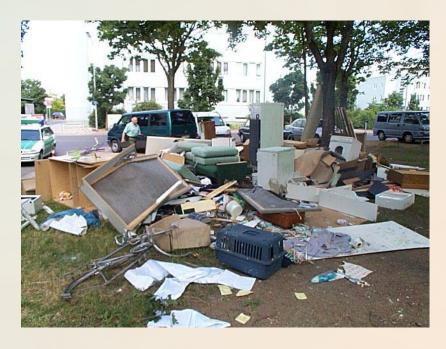

# Additional Services by FES to Improve the City's Face

- Increasing the total number of waste bins
- Selecting and mounting visually appealing and functional waste bins with ashtrays
- Cleaning major shopping streets and removing chewing gum
- Sweepers being present in busy public places
- Assembling mobile clean-up teams to remove bulky waste, illegally dumped waste etc.
- Engaging in public relations