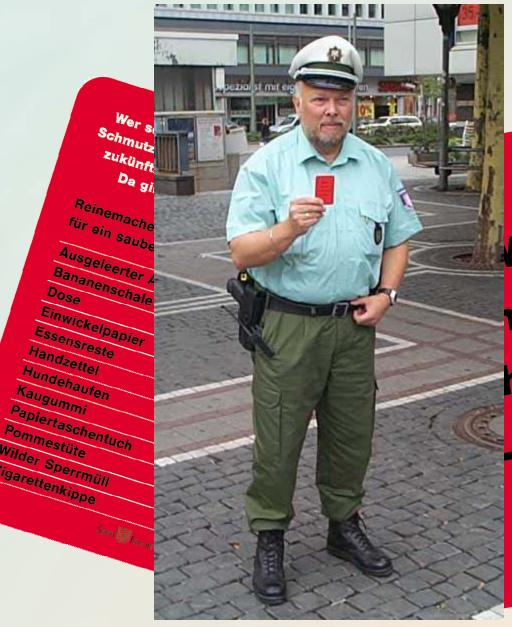

### **Special Focus of Frankfurt:**

Campaign: "Motivation and Punishment"

Wer seinen Mitmenschen den Schmutz vor die Füße wirft, wird zukünftig zur Kasse gebeten. Da gibt es kein pardon. Reinemache-Tarif für ein sauberes Frankfurt: Ausgeleerter Aschenbecher 35 € Bananenschale Einwickelpapier Essensreste Handzettel Hundehaufen Kaugummi Papiertaschentuch Pommestüte Wilder Sperrmüll Zigarettenkippe