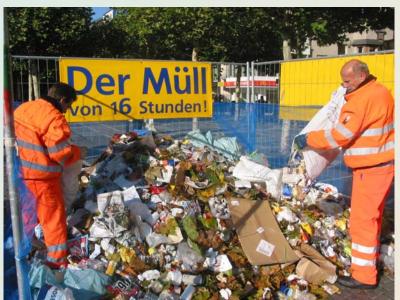

# Additional Services by FES to Improve the City's Face

- Increasing the total number of waste bins
- Selecting and mounting visually appealing and functional waste bins with ashtrays
- Cleaning major shopping streets and removing chewing gum
- Sweepers being present in busy public places
- Assembling mobile clean-up teams to remove bulky waste, illegally dumped waste etc.
- Engaging in public relations