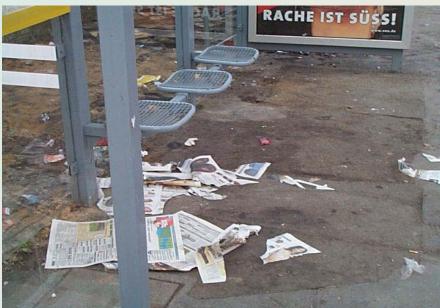

# Additional Services by FES to Improve the City's Face

- Increasing the total number of waste bins
- Selecting and mounting visually appealing and functional waste bins with ashtrays
- Cleaning major shopping streets and removing chewing gum
- Sweepers being present in busy public places
- Assembling mobile clean-up teams to remove bulky waste, illegally dumped waste etc.
- Engaging in public relations